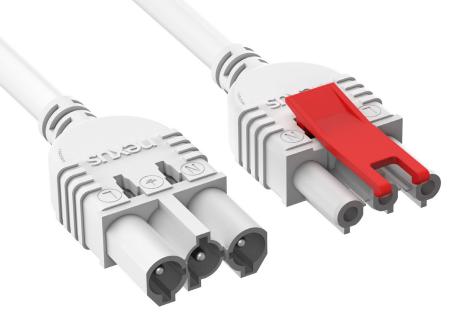

## Cables and connectors NEX1003

| code        | colour | length    | description                                               |
|-------------|--------|-----------|-----------------------------------------------------------|
| NEX100311B  | Black  | 1 metre   | Mains lead with 3 pin UK plug (1.5mm cable inc. 13A fuse) |
| NEX100312B  | Black  | 2 metre   | Mains lead with 3 pin UK plug (1.5mm cable inc. 13A fuse) |
| NEX100313B  | Black  | 3 metre   | Mains lead with 3 pin UK plug (1.5mm cable inc. 13A fuse) |
| NEX100314B  | Black  | 4 metre   | Mains lead with 3 pin UK plug (1.5mm cable inc. 13A fuse) |
| NEX100315B  | Black  | 5 metre   | Mains lead with 3 pin UK plug (1.5mm cable inc. 13A fuse) |
| NEX1003205B | Black  | 0.5 metre | Interconnect lead with GST male-to-female connectors      |
| NEX100321B  | Black  | 1 metre   | Interconnect lead with GST male-to-female connectors      |
| NEX1003215B | Black  | 1.5 metre | Interconnect lead with GST male-to-female connectors      |
| NEX100322B  | Black  | 2 metre   | Interconnect lead with GST male-to-female connectors      |
| NEX100323B  | Black  | 3 metre   | Interconnect lead with GST male-to-female connectors      |
| NEX100311W  | White  | 1 metre   | Mains lead with 3 pin UK plug (1.5mm cable inc. 13A fuse) |
| NEX100312W  | White  | 2 metre   | Mains lead with 3 pin UK plug (1.5mm cable inc. 13A fuse) |
| NEX100313W  | White  | 3 metre   | Mains lead with 3 pin UK plug (1.5mm cable inc. 13A fuse) |
| NEX100314W  | White  | 4 metre   | Mains lead with 3 pin UK plug (1.5mm cable inc. 13A fuse) |
| NEX100315W  | White  | 5 metre   | Mains lead with 3 pin UK plug (1.5mm cable inc. 13A fuse) |
| NEX1003205W | White  | 0.5 metre | Interconnect lead with GST male-to-female connectors      |
| NEX100321W  | White  | 1 metre   | Interconnect lead with GST male-to-female connectors      |
| NEX1003215W | White  | 1.5 metre | Interconnect lead with GST male-to-female connectors      |
| NEX100322W  | White  | 2 metre   | Interconnect lead with GST male-to-female connectors      |
| NEX100323W  | White  | 3 metre   | Interconnect lead with GST male-to-female connectors      |