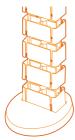

# Vertebrae cable spine NFX7033 instructions

above-desk | below-desk | beyond-desk

Full step-by-step mobile friendly installation instructions are available at nexus.uk or use this QR.



#### Installation



Mark the position of the desk mounting point on the underside of the desk and drill two 3mm pilot holes. Using the two supplied screws, fix the desk mount.





Position the weighted floor mount (noting the position of the cable entry).

Thread the cables through the spine.



## **Technical**

Construction: Polypropylene

Dimensions: 1300mm (H)

#### Mounting:

Screw fixing to desk (x2 wood screws supplied), Weighted floor base

# Address / Helpline

If you need further technical assistance you can get in touch with our Technical Helpline on +44 (0)3300 249 279 email: support@nexus.uk

Luceco PLC (EU) Luceco SE Stafford Park 1 C/ Bobinadora 1-5 Telford TE3 3BD 08302 Mataró **ENGLAND SPAIN** 

## **Environmental protection**



This symbol is known as the "Crossed-out Wheelie Bin". This product should not be disposed of with general household waste. Some chemicals contained within electrical/electronic products can be harmful to health and environment. Only dispose of electrical/electronic items in separate collection schemes, which cater for the recovery and