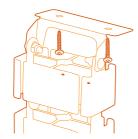

#### Installation

Mark the position of the desk mounting point on the underside of the desk and drill two 3mm pilot holes. Using the two supplied screws, fix the desk mount.

Position the weighted floor mount (noting the position of the cable entry).

#### Mounting:

Screw fixing to desk (x2 wood screws supplied), Weighted floor base